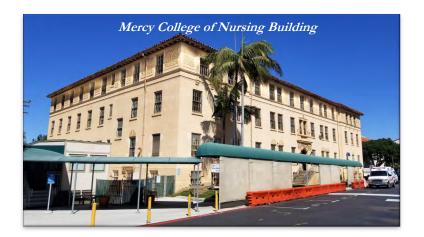

#### \$3,000,000

• Historic Mercy College of Nursing Building: Complementing the outstanding clinical care at the new Scripps MD Anderson Prebys Cancer Center, the historic College of Nursing building will become a hub of support services for cancer patients and their families. - *FUNDED* 

#### Mercy College of Nursing Building

### **EVENT BENEFICIARY**

Proceeds from the 48th Annual Mercy Ball will benefit cancer support services for patients and their families on the Scripps Mercy Hospital campus. The historic Mercy College of Nursing Building will house many of these patient support services that complement the clinical excellence provided at the adjacent Scripps MD Anderson Prebys Cancer Center and will help make comprehensive cancer care a reality.